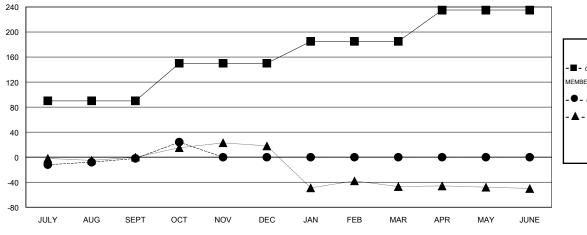

## LOCATION TENNESSEE

 $\mathsf{GMT}\;\mathsf{CA}\;1$ 

|                       |                  | Clubs     |                  |                       |               |                    | Members                             |                    |                  |
|-----------------------|------------------|-----------|------------------|-----------------------|---------------|--------------------|-------------------------------------|--------------------|------------------|
| RESULTS FOR 2016-2017 |                  |           |                  | RESULTS FOR 2016-2017 |               |                    |                                     |                    |                  |
| QUARTER               | NEW CLUB<br>GOAL | NEW CLUBS | DROPPED<br>CLUBS | NET<br>GAIN/LOSS      | QUARTER       | NEW MEMBER<br>GOAL | CHARTER AND<br>NEW MEMBERS<br>ADDED | DROPPED<br>MEMBERS | NET<br>GAIN/LOSS |
| JULY/AUG/SEPT         | 3                | 0         | 0                | 0                     | JULY/AUG/SEPT | 90                 | 34                                  | 36                 | -2               |
| OCT/NOV/DEC           | 2                | 1         | 0                | 1                     | OCT/NOV/DEC   | 60                 | 34                                  | 8                  | 26               |
| JAN/FEB/MAR           | 1                | 0         | 0                | 0                     | JAN/FEB/MAR   | 35                 | 0                                   | 0                  | 0                |
| APR/MAY/JUNE          | 1                | 0         | 0                | 0                     | APR/MAY/JUNE  | 50                 | 0                                   | 0                  | 0                |

## GOALS AND ACTUAL NEW CLUBS CUMULATIVE

| -=-  | CURRENT Y | EAR GOALS | FOR NEW |
|------|-----------|-----------|---------|
| MEMB | ERS       |           |         |

CURRENT YEAR ACTUAL MEMBERS

- ▲ - LAST YEAR ACTUAL MEMBERS