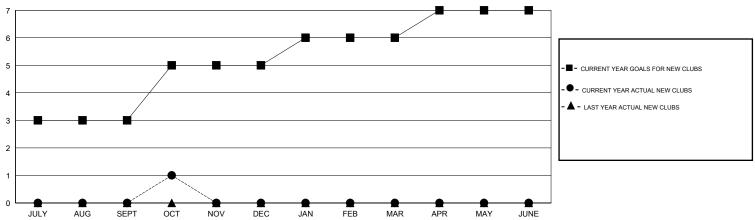

## LOCATION TENNESSEE

 $\mathsf{GMT}\;\mathsf{CA}\;1$ 

|                       |                  | Clubs     |                  |                       |               |                    | Members                             |                    |                  |
|-----------------------|------------------|-----------|------------------|-----------------------|---------------|--------------------|-------------------------------------|--------------------|------------------|
| RESULTS FOR 2016-2017 |                  |           |                  | RESULTS FOR 2016-2017 |               |                    |                                     |                    |                  |
| QUARTER               | NEW CLUB<br>GOAL | NEW CLUBS | DROPPED<br>CLUBS | NET<br>GAIN/LOSS      | QUARTER       | NEW MEMBER<br>GOAL | CHARTER AND<br>NEW MEMBERS<br>ADDED | DROPPED<br>MEMBERS | NET<br>GAIN/LOSS |
| JULY/AUG/SEPT         | 3                | 0         | 0                | 0                     | JULY/AUG/SEPT | 90                 | 34                                  | 36                 | -2               |
| OCT/NOV/DEC           | 2                | 1         | 0                | 1                     | OCT/NOV/DEC   | 60                 | 34                                  | 8                  | 26               |
| JAN/FEB/MAR           | 1                | 0         | 0                | 0                     | JAN/FEB/MAR   | 35                 | 0                                   | 0                  | 0                |
| APR/MAY/JUNE          | 1                | 0         | 0                | 0                     | APR/MAY/JUNE  | 50                 | 0                                   | 0                  | 0                |